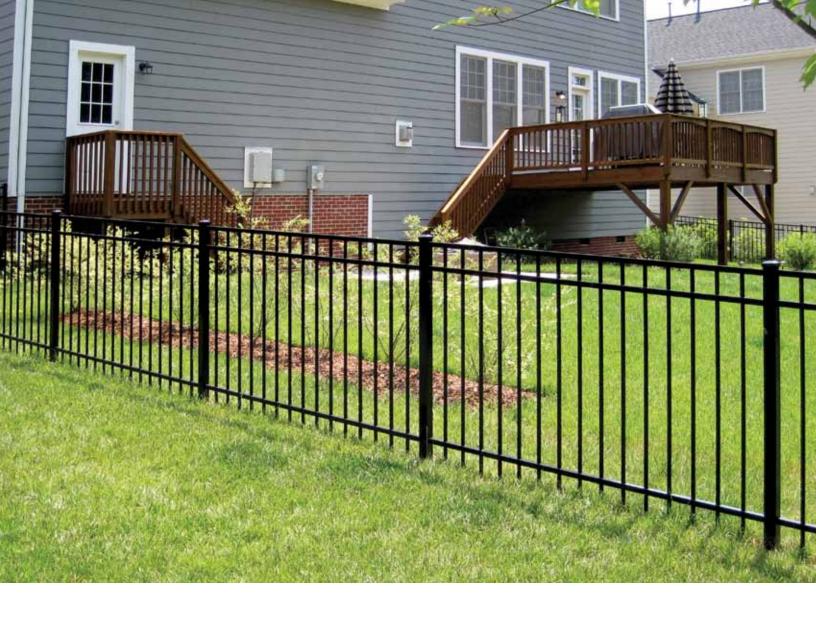

# RESIDENTIAL ORNAMENTAL ALUMINUM FENCE

YOUR HOME IS A SAFE HAVEN and Echelon® residential ornamental aluminum fence not only provides safety and security, but also adds both value and beauty to your investment. Most typical backyard fences show wear and tear due to lawn equipment, falling tree limbs, meter readers and playing children. Echelon was designed with all these things in mind and provides a durable, long-term, maintenance-free solution.

The reinforced cross-section of the ForeRunner® rail is stronger than comparable residential aluminum fencing. With this additional strength, higher quality powder coated finish, and fully welded gates, you can be assured years of maintenance-free value.