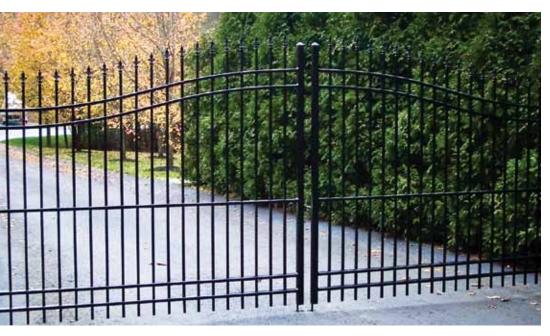

# **GATES**

Echelon gates match each fence style and height. Find the perfect compliment for your project with single, double or arched gate options. Their fully welded construction ensures trouble-free functionality for either manual or operator assisted applications.