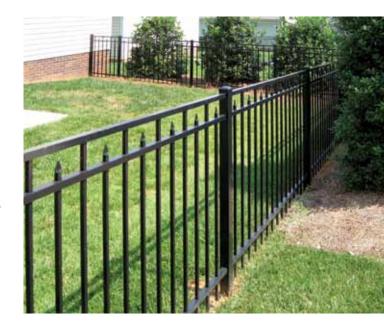

#### CLASSIC™

## Timeless & Elegant

Extended pickets that culminate to an arrow-pointed spear capture the look of old style wrought iron fencing. Single, double and arched swing gates that perfectly match this fence style are also available.