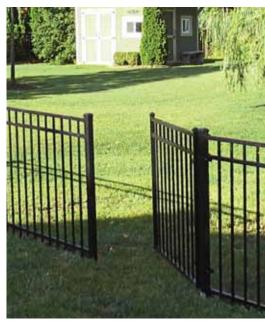

# **GATES**

Echelon gates match each fence style and height. Find the perfect compliment for your project with single, double or arched gate options. Their fully welded construction ensures trouble-free functionality for either manual or operator assisted applications.