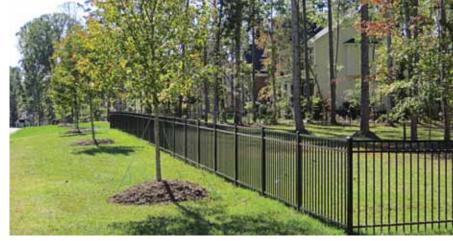

# RESIDENTIAL ORNAMENTAL ALUMINUM FENCE

YOUR HOME IS A SAFE HAVEN and Echelon® residential ornamental aluminum fence not only provides safety and security, but also adds both value and beauty to your investment. Most typical backyard fences show wear and tear due to lawn equipment, falling tree limbs, meter readers and playing children. Echelon was designed with all these things in mind and provides a durable, long-term, maintenance-free solution.

The reinforced cross-section of the ForeRunner® rail is stronger than comparable residential aluminum fencing. With this additional strength, higher quality powder coated finish, and fully welded gates, you can be assured years of maintenance-free value.