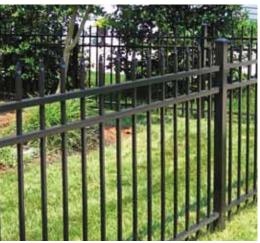

# CONQUEROR™

#### Modern & Timeless

Combining the striking look of spear-topped pickets with the safety of a flush top rail, this is a perfect look for those who want the "best of both worlds." Pool panels are available that perfectly match this style of fence as well as single, double and arched swing gates.

- 3-rail panels in 4', 5' and 6' heights
- 3-rail pool panels in 4½ height