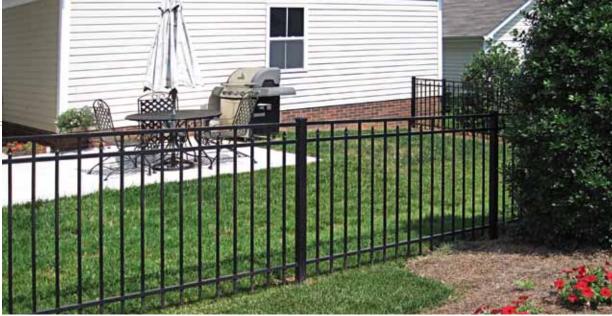

# RESIDENTIAL ORNAMENTAL ALUMINUM FENCE

YOUR HOME IS A SAFE HAVEN and Echelon® residential ornamental aluminum fence not only provides safety and security, but also adds both value and beauty to your investment. Most typical backyard fences show wear and tear due to lawn equipment, falling tree limbs, meter readers and playing children. Echelon was designed with all these things in mind and provides a durable, long-term, maintenance-free solution.

The reinforced cross-section of the ForeRunner® rail is stronger than comparable residential aluminum fencing. With this additional strength, higher quality powder coated finish, and fully welded gates, you can be assured years of maintenance-free value.