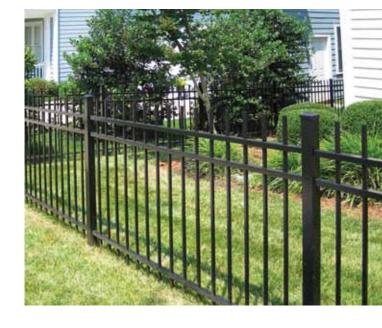

# MAJESTIC™

#### Sleek & Modern

The flush top rail projects a more modern, streamlined look that beautifully accents flowers and shrubs when used as border landscaping. Pool panels with either 2 or 3 rails are available that perfectly match this style of fence as well as single, double and arched swing gates.

- 3-rail panels in 4', 5' and 6' heights
- 2-rail pool panels in 4' height and 3-rail in 4½' height