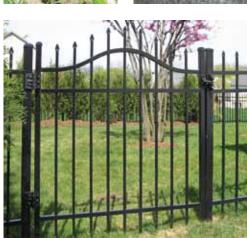

## Timeless & Elegant

Extended pickets that culminate to an arrow-pointed spear capture the look of old style wrought iron fencing. Single, double and arched swing gates that perfectly match this fence style are also available.

# **GATES**

Echelon gates match each fence style and height. Find the perfect compliment for your project with single, double or arched gate options. Their fully welded construction ensures trouble-free functionality for either manual or operator assisted applications.