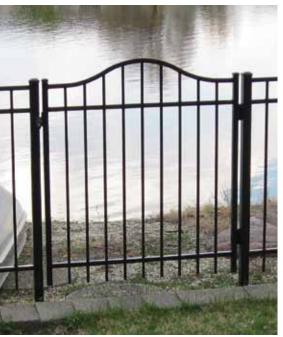

# **GATES**

Echelon gates match each fence style and height. Find the perfect compliment for your project with single, double or arched gate options. Their fully welded construction ensures trouble-free functionality for either manual or operator assisted applications.