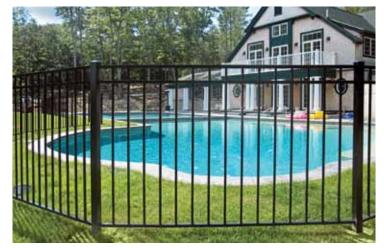

#### Sleek & Modern

The flush top rail projects a more modern, streamlined look that beautifully accents flowers and shrubs when used as border landscaping. Pool panels with either 2 or 3 rails are available that perfectly match this style of fence as well as single, double and arched swing gates.

- 3-rail panels in 4', 5' and 6' heights
- 2-rail pool panels in 4' height and 3-rail in 4½' height