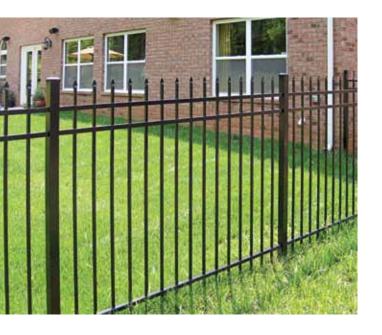

#### CLASSIC™

## Timeless & Elegant

Extended pickets that culminate to an arrow-pointed spear capture the look of old style wrought iron fencing. Single, double and arched swing gates that perfectly match this fence style are also available.

■ 3-rail panels in 4', 5' and 6' heights