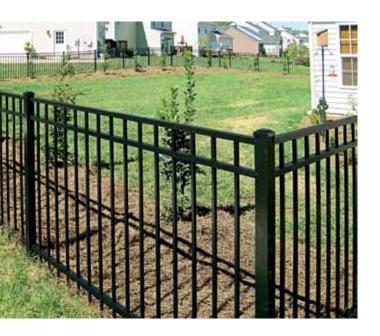

# MAJESTIC™

#### Sleek & Modern

The flush top rail projects a more modern, streamlined look that beautifully accents flowers and shrubs when used as border landscaping. Pool panels with either 2 or 3 rails are available that perfectly match this style of fence as well as single, double and arched swing gates.

#### Modern & Timeless

Combining the striking look of spear-topped pickets with the safety of a flush top rail, this is a perfect look for those who want the "best of both worlds." Pool panels are available that perfectly match this style of fence as well as single, double and arched swing gates.